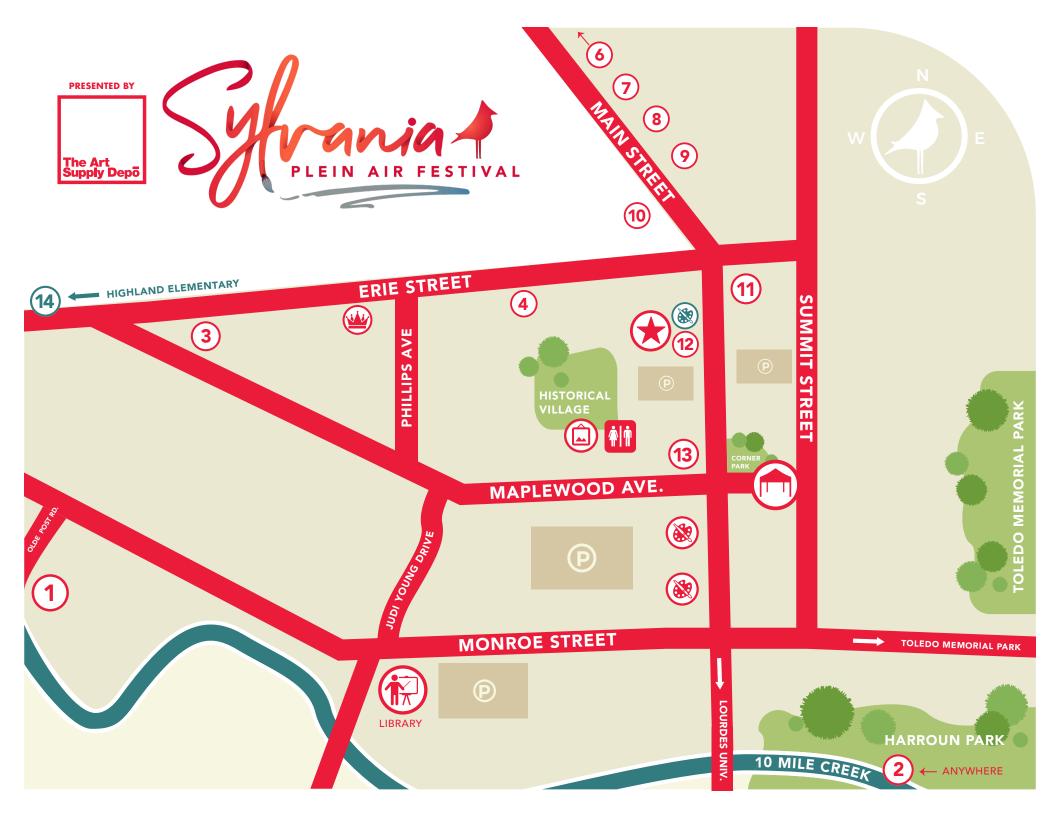

### LOGISTICAL EVENT LOCATIONS

### CHECK-IN + BOARD STAMPING

THE ART SUPPLY DEPO | 5739 MAIN STREET

#### **ADULT EXHIBITION LOCATION**

FULLER ART HOUSE | 5679 MAIN STREET HUDSON GALLERY | 5645 MAIN STREET

#### YOUTH EXHIBITION LOCATION

THE ART SUPPLY DEPO | 5739 MAIN STREET

## ARTIST LOUNGE + FRAMING SUBMISSION FORM HELP

ARMSTRONG BARN/HISTORICAL VILLAGE 5717 MAIN STREET

**SYLVANIA LIBRARY | 6749 MONROE ST.** 

GOLDEN ARTIST DEMO I WATERCOLOR ARTIST DEMO

## ACTIVITIES UNDER THE MAPLEWOOD TENT

- -ADULT ARTWORK DROP OFF
- -YOUTH ARTWORK DROP OFF
- **-QUICK DRAW REGISTRATION**
- -LIVE MUSIC EXHIBITION NIGHT

## ARTIST MEET & MINGLE

AT THE CORNER OF MAPLEWOOD AND MAIN

### **PURCHASE PRIZE LOCATIONS**

- THE COVERED BRIDGE | \$630
  SLEEPY HOLLOW, 5734 OLDE POST RD.
- 2 10 MILE CREEK | \$630

  10 MILE CREEK/OTTAWA RIVER (ANYWHERE)
- BURNHAM PARK SAJRD | \$450 6850 MAPLEWOOD AVE.
- 4 ERIE ST. FARMHOUSE | \$360
- THE QUEEN'S HOME | \$540
  6817 ERIE STREET
- 6 MILLER HOME | \$540
  5932 MAIN STREET
- 7 MILLIRON HOME | \$1000 5916 MAIN STREET
- 8 THE BLUE HOUSE | \$720 5902 MAIN STREET
- 9 KAGY HOME | \$540 5872 MAIN STREET
- THE GUEST HOUSE | \$720
- ANGELA'S ANGELS GIFT SHOP | \$333
  5774 MAIN STREET
- THE ART SUPPLY DEPO | \$450
- 13 INSIDE THE FIVE BREWING | \$450 5703 MAIN STREET

HIGHLAND ELEMENTARY | \$45 7720 ERIE STREET

### **PUBLIC RESTROOMS (SUGGESTED):**

HISTORICAL VILLAGE, CHANDLER CAFE FULLER ART HOUSE, SPEEDWAY KROGER, TOLEDO MEMORIAL PARK

NEED ASSISTANCE:
KATIE CAPPELLINI @ 419.410.7222
EXECUTIVE DIRECTOR

**REDBIRDSYLVANIA.ORG**